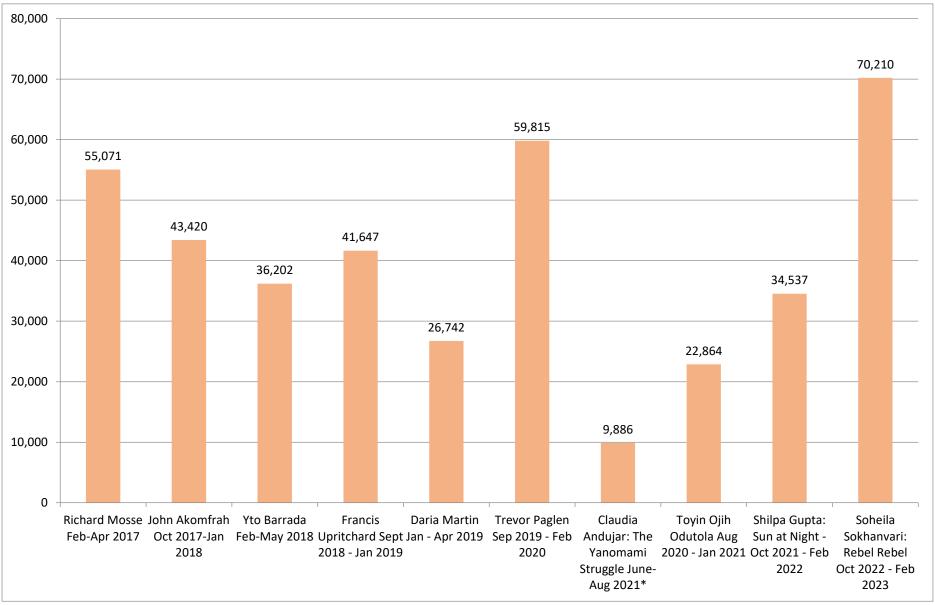

#### **Curve total attendance**

<sup>\*\*</sup>Originally planned for main gallery; moved into Curve due to Covid-19/paid attendance