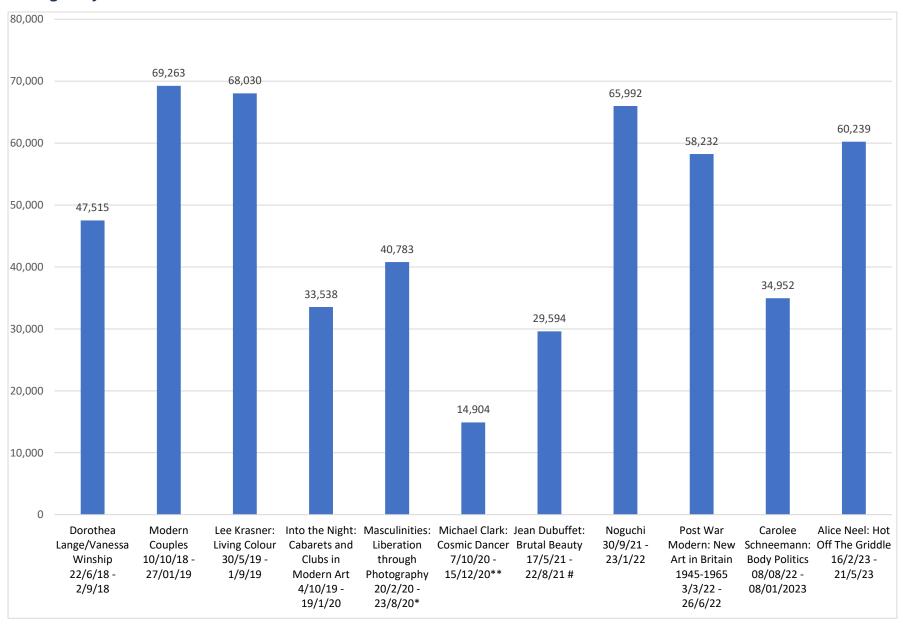

### Main gallery total attendance

<sup>\*</sup> Closed from 17 March to 12 July 2020 due to Covid lockdown

<sup>\*\*</sup> Closed from 6 November to 1 December due to Covid lockdown / Covid capacity limits in place for duration

<sup>#</sup> Covid capacity limits in place for duration